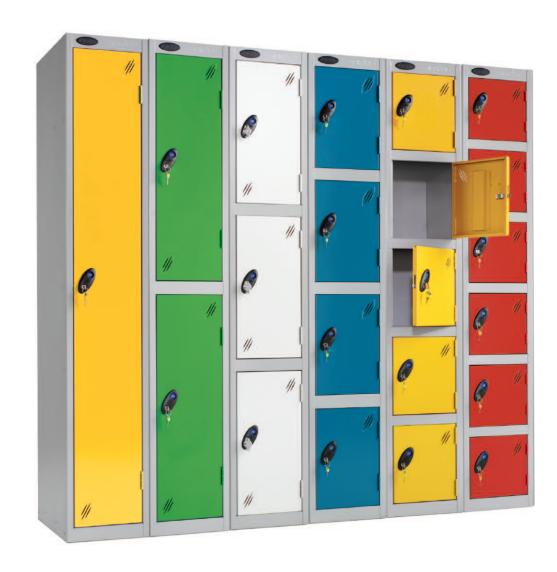

## PROBE LOCKER COLOURS - WWW.PROBE-COLOURS.CO.UK

All Lockers are powder coated with **AC+IVE**COAT exclusive to Probe.

• = LOCKER **DOOR** COLOUR

▲ = LOCKER **BODY** COLOUR

● ▲ WHITE RAL 9016

All Lockers are powder coated with **AC+IVE**COAT exclusive to Probe.

Images may differ from items supplied, functions will be equivalent. We reserve the right to alter the design and specification of any product on this sheet without prior consent.