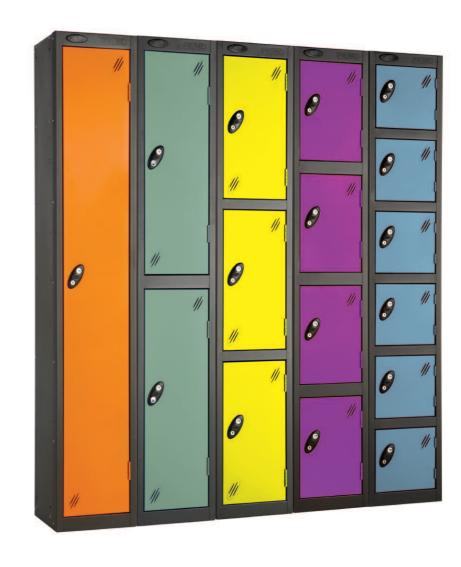

**AUTUMN DOOR COLOURS** 

**BODY** COLOURS WHITE

www.probe-manufacture.co.uk

ACTIVECOAT hygienic, hard wearing and anti-bacterial 99.9% REDUCTION OF BACTERIA INCLUDING MRSA & E-COLI for the life of the coating

Images may differ from items supplied, functions will be equivalent. We reserve the right to alter the design and specification of any product on this sheet without prior consent.