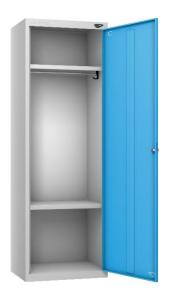

## Pure Large Capacity Lockers

**Lock:** Large range of locking options

Height: 1800mm high

Width: 600mm wide

Depth: 450mm depth

Shelves: Two shelves

Number of doors: 1 door

Carcase colour: From our standard range

**Door colour:** From our standard range

Paint: Anti-bacteria and anti-virus paint

**Manufactured:** Lockers are manufactured in the UK.

**Delivery:** Free delivery UK mainland

Large capacity locker