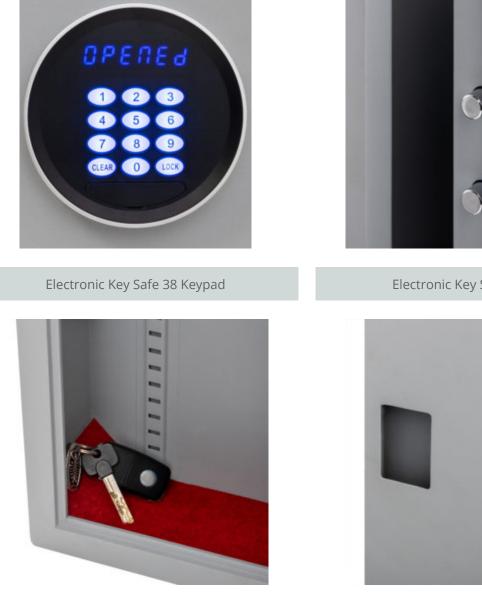

### ELECTRONIC KEY CABINET 120 WITH DEPOSIT IMAGES

Electronic Key Safe 120 key

Electronic Key Safe 120 bolts

Key cabinet aperture

Your Securikey Stockist

Every effort has been made to ensure that the information in this brochure is correct. We have a policy of continually developing and improving our products and reserve the right to change specification without notice. By virtue of the Trades Description Act 1968 all measurements and weights must be considered approximate.