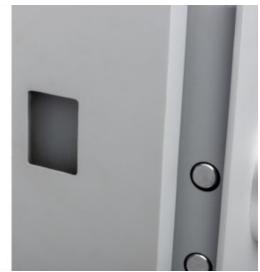

### ELECTRONIC KEY CABINET 120 WITH DEPOSIT

- Fitted with a slimline (16mm depth) matt keypad with LED display
- A deposit aperture (43mm x 43mm) allows for key deposit
- A spring hinge door ensure effortless opening
- In a stylish light grey paint finish with carpeted base and an interior LED light as standard
- The steel body measures 2mm with a 5mm door, twin bolts at 18mm

### ELECTRONIC KEY CABINET 120 WITH DEPOSIT IMAGES

Electronic Key Safe 120 key

Electronic Key Safe 120 bolts

Key cabinet aperture

Your Securikey Stockist

Every effort has been made to ensure that the information in this brochure is correct. We have a policy of continually developing and improving our products and reserve the right to change specification without notice. By virtue of the Trades Description Act 1968 all measurements and weights must be considered approximate.