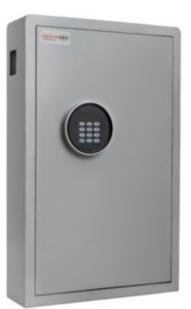

### ELECTRONIC KEY CABINET 120 WITH DEPOSIT

- Fitted with a slimline (16mm depth) matt keypad with LED display
- A deposit aperture (43mm x 43mm) allows for key deposit
- A spring hinge door ensure effortless opening
- In a stylish light grey paint finish with carpeted base and an interior LED light as standard
- The steel body measures 2mm with a 5mm door, twin bolts at 18mm

### ADDITIONAL INFORMATION

| Weight          | 25.5 kg                        |
|-----------------|--------------------------------|
| Dimensions      | 670 (H) x 420 (W) x 120 (D) mm |
| Aperture Height | 43mm                           |
| Aperture Width  | 43mm                           |