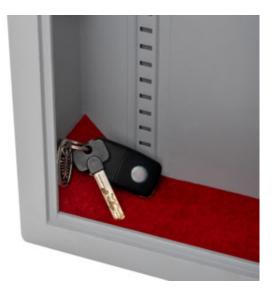

#### ELECTRONIC KEY CABINET 70 WITH DEPOSIT

- Fitted with a slimline (16mm depth) matt keypad with LED display
- A deposit aperture (43mm x 43mm) allows for key deposit
- A spring hinge door ensure effortless opening of the handle-free door
- In a stylish light grey paint finish with carpeted base and an interior LED light as standard
- The steel body measures 2mm with a 5mm door and twin bolts at 18mm

## ELECTRONIC KEY CABINET 70 WITH DEPOSIT IMAGES

Electronic Key Safe 70 With Deposit OPEN

Electronic Key Safe 70 key

Electronic Key Safe 70 bolts

Electronic Key Safe 70 Keypad

Your Securikey Stockist

Every effort has been made to ensure that the information in this brochure is correct. We have a policy of continually developing and improving our products and reserve the right to change specification without notice. By virtue of the Trades Description Act 1968 all measurements and weights must be considered approximate.