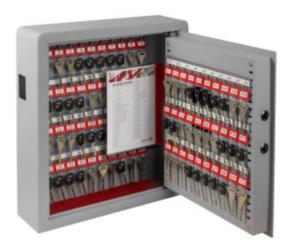

#### ELECTRONIC KEY CABINET 70 WITH DEPOSIT

- Fitted with a slimline (16mm depth) matt keypad with LED display
- A deposit aperture (43mm x 43mm) allows for key deposit
- A spring hinge door ensure effortless opening of the handle-free door
- In a stylish light grey paint finish with carpeted base and an interior LED light as standard
- The steel body measures 2mm with a 5mm door and twin bolts at 18mm

## ELECTRONIC KEY CABINET 70 WITH DEPOSIT IMAGES

Electronic Key Safe 70 With Deposit OPEN

Electronic Key Safe 70 key

Electronic Key Safe 70 bolts

Electronic Key Safe 70 Keypad

Your Securikey Stockist

Every effort has been made to ensure that the information in this brochure is correct. We have a policy of continually developing and improving our products and reserve the right to change specification without notice. By virtue of the Trades Description Act 1968 all measurements and weights must be considered approximate.