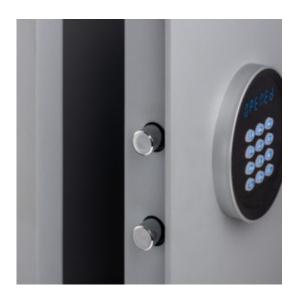

#### ELECTRONIC KEY CABINET 70 WITH DEPOSIT

- Fitted with a slimline (16mm depth) matt keypad with LED display
- A deposit aperture (43mm x 43mm) allows for key deposit
- A spring hinge door ensure effortless opening of the handle-free door
- In a stylish light grey paint finish with carpeted base and an interior LED light as standard
- The steel body measures 2mm with a 5mm door and twin bolts at 18mm