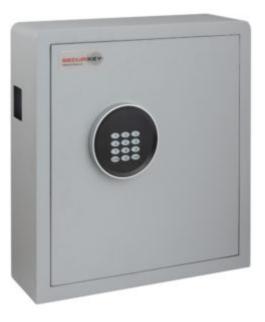

#### ELECTRONIC KEY CABINET 70 WITH DEPOSIT

- Fitted with a slimline (16mm depth) matt keypad with LED display
- A deposit aperture (43mm x 43mm) allows for key deposit
- A spring hinge door ensure effortless opening of the handle-free door
- In a stylish light grey paint finish with carpeted base and an interior LED light as standard
- The steel body measures 2mm with a 5mm door and twin bolts at 18mm

## ELECTRONIC KEY CABINET 70 WITH DEPOSIT IMAGES

Electronic Key Safe 70 With Deposit OPEN

Electronic Key Safe 70 key

Electronic Key Safe 70 bolts

Electronic Key Safe 70 Keypad

Your Securikey Stockist

Every effort has been made to ensure that the information in this brochure is correct. We have a policy of continually developing and improving our products and reserve the right to change specification without notice. By virtue of the Trades Description Act 1968 all measurements and weights must be considered approximate.