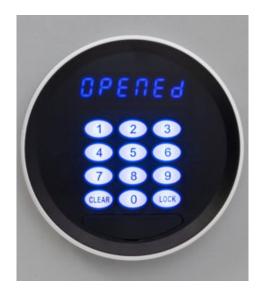

#### ELECTRONIC KEY CABINET 70 WITH DEPOSIT

- Fitted with a slimline (16mm depth) matt keypad with LED display
- A deposit aperture (43mm x 43mm) allows for key deposit
- A spring hinge door ensure effortless opening of the handle-free door
- In a stylish light grey paint finish with carpeted base and an interior LED light as standard
- The steel body measures 2mm with a 5mm door and twin bolts at 18mm