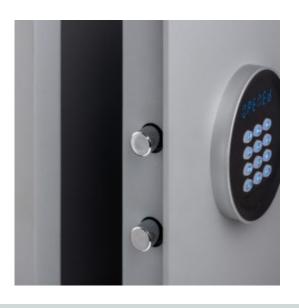

### **ELECTRONIC KEY CABINET 70 WITH DEPOSIT**

- Fitted with a slimline (16mm depth) matt keypad with LED display
- A deposit aperture (43mm x 43mm) allows for key deposit
- A spring hinge door ensure effortless opening of the handle-free door
- In a stylish light grey paint finish with carpeted base and an interior LED light as standard
- The steel body measures 2mm with a 5mm door and twin bolts at 18mm

### **ELECTRONIC KEY CABINET 70 WITH DEPOSIT IMAGES**

Electronic Key Safe 70 With Deposit OPEN

Electronic Key Safe 70 key

Electronic Key Safe 70 bolts

Electronic Key Safe 70 Keypad