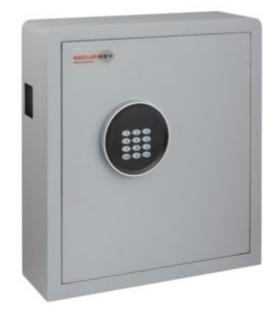

### ELECTRONIC KEY CABINET 70 WITH DEPOSIT

### **ELECTRONIC KEY CABINET 70 WITH DEPOSIT**

- Fitted with a slimline (16mm depth) matt keypad with LED display
- A deposit aperture (43mm x 43mm) allows for key deposit
- A spring hinge door ensure effortless opening of the handle-free door
- In a stylish light grey paint finish with carpeted base and an interior LED light as standard
- The steel body measures 2mm with a 5mm door and twin bolts at 18mm