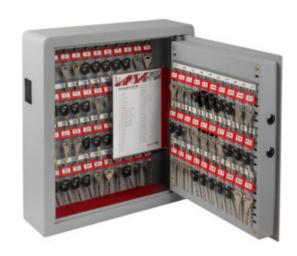

### **ELECTRONIC KEY CABINET 70 WITH DEPOSIT IMAGES**

Electronic Key Safe 70 With Deposit OPEN

Electronic Key Safe 70 key

Electronic Key Safe 70 bolts

Electronic Key Safe 70 Keypad