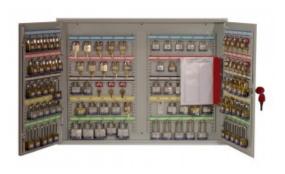

#### SYSTEM 100/PL

- Designed to store padlocks and keys used to isolate switchgear and machinery
- Deep cabinet with staggered hooks allows extra space for padlocks to hang
- Strongly made steel cabinet with flush closing rim to resist forced entry
- Adjustable colour coded and numbered hook bars allow the layout to be customised
- Ingenious key tabs are designed to hang so that the number is always visible
- Closed loops included for use with optional security seals!
- Lock locations can be recorded on the control index which is removable for added security
- Durable Light Grey paint finish
- Supplied with security lock and 2 keys
- Note: Padlocks not included

### PADLOCK SECURITY SYSTEM CABINET FOR 100 LOCKS IMAGES

System 100 Padlock

System 100 Padlock Dial Combination Lock

Security Seals & Loops