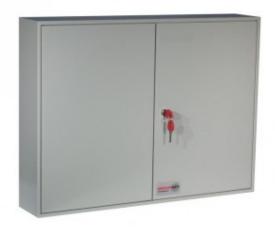

#### SYSTEM 100/PL

- Designed to store padlocks and keys used to isolate switchgear and machinery
- Deep cabinet with staggered hooks allows extra space for padlocks to hang
- Strongly made steel cabinet with flush closing rim to resist forced entry
- Adjustable colour coded and numbered hook bars allow the layout to be customised
- Ingenious key tabs are designed to hang so that the number is always visible
- Closed loops included for use with optional security seals!
- Lock locations can be recorded on the control index which is removable for added security
- Durable Light Grey paint finish
- Supplied with security lock and 2 keys
- Note: Padlocks not included

### ADDITIONAL INFORMATION

| Weight          | 17.000 kg                                                                             |
|-----------------|---------------------------------------------------------------------------------------|
| Dimensions      | 550 (H) x 730 (W) x 140 (D) mm                                                        |
| Standard        | Bronze                                                                                |
| Capacity        | 100 locks                                                                             |
| Locking Options | B – 3/4 Wheel Mechanical Combination, C – REVO A, D – Padlocking Cam Lock, F – CL1000 |