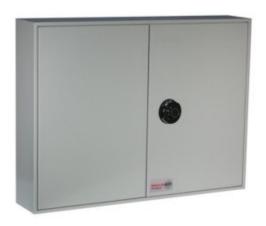

### ADDITIONAL INFORMATION

| Weight          | 17.000 kg                                                                             |
|-----------------|---------------------------------------------------------------------------------------|
| Dimensions      | 550 (H) x 730 (W) x 140 (D) mm                                                        |
| Standard        | Bronze                                                                                |
| Capacity        | 100 locks                                                                             |
| Locking Options | B – 3/4 Wheel Mechanical Combination, C – REVO A, D – Padlocking Cam Lock, F – CL1000 |

### PADLOCK SECURITY SYSTEM CABINET FOR 100 LOCKS IMAGES

System 100 Padlock

System 100 Padlock Dial Combination Lock

Security Seals & Loops