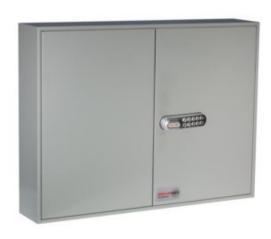

### ADDITIONAL INFORMATION

| Weight          | 17.000 kg                                                                             |
|-----------------|---------------------------------------------------------------------------------------|
| Dimensions      | 550 (H) x 730 (W) x 140 (D) mm                                                        |
| Standard        | Bronze                                                                                |
| Capacity        | 100 locks                                                                             |
| Locking Options | B – 3/4 Wheel Mechanical Combination, C – REVO A, D – Padlocking Cam Lock, F – CL1000 |

### PADLOCK SECURITY SYSTEM CABINET FOR 100 LOCKS IMAGES

System 100 Padlock

System 100 Padlock Dial Combination Lock

Security Seals & Loops