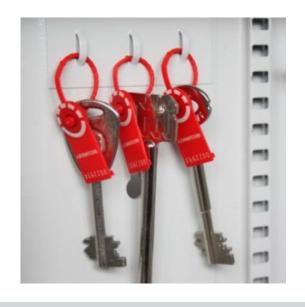

#### SYSTEM 100/PL

- Designed to store padlocks and keys used to isolate switchgear and machinery
- Deep cabinet with staggered hooks allows extra space for padlocks to hang
- Strongly made steel cabinet with flush closing rim to resist forced entry
- Adjustable colour coded and numbered hook bars allow the layout to be customised
- Ingenious key tabs are designed to hang so that the number is always visible
- Closed loops included for use with optional security seals!
- Lock locations can be recorded on the control index which is removable for added security
- Durable Light Grey paint finish
- Supplied with security lock and 2 keys
- Note: Padlocks not included

### PADLOCK SECURITY SYSTEM CABINET FOR 100 LOCKS IMAGES

System 100 Padlock

System 100 Padlock Dial Combination Lock

Security Seals & Loops