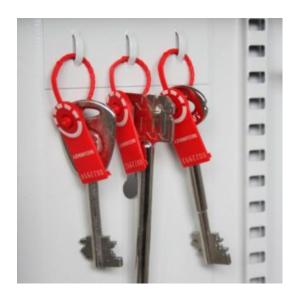

#### SYSTEM 50/PL

- Designed to store padlocks and keys used to isolate switchgear and machinery
- Deep cabinet with staggered hooks allows extra space for padlocks to hang
- Strongly made steel cabinet with flush closing rim to resist forced entry
- Adjustable colour coded and numbered hook bars allow the layout to be customised
- Ingenious key tabs are designed to hang so that the number is always visible
- Closed loops included for use with optional security seals
- Lock locations can be recorded on the control index which is removable for added security
- Durable Light Grey paint finish
- Supplied with security lock and 2 keys
- Note: Padlocks not included

### PADLOCK SECURITY SYSTEM CABINET FOR 50 LOCKS IMAGES

Security Seals & Loops