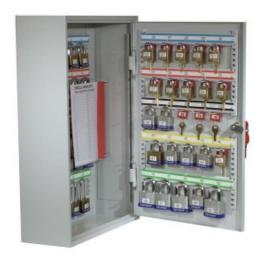

#### SYSTEM 50/PL

- Designed to store padlocks and keys used to isolate switchgear and machinery
- Deep cabinet with staggered hooks allows extra space for padlocks to hang
- Strongly made steel cabinet with flush closing rim to resist forced entry
- Adjustable colour coded and numbered hook bars allow the layout to be customised
- Ingenious key tabs are designed to hang so that the number is always visible
- Closed loops included for use with optional security seals
- Lock locations can be recorded on the control index which is removable for added security
- Durable Light Grey paint finish
- Supplied with security lock and 2 keys
- Note: Padlocks not included

### PADLOCK SECURITY SYSTEM CABINET FOR 50 LOCKS IMAGES

Security Seals & Loops