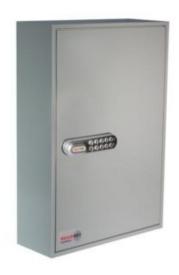

### **ADDITIONAL INFORMATION**

| Weight          | 10.000 kg                                                                             |
|-----------------|---------------------------------------------------------------------------------------|
| Dimensions      | 550 (H) x 380 (W) x 140 (D) mm                                                        |
| Standard        | Bronze                                                                                |
| Capacity        | 50 locks                                                                              |
| Locking Options | B – 3/4 Wheel Mechanical Combination, C – REVO A, D – Padlocking Cam Lock, F – CL1000 |

### PADLOCK SECURITY SYSTEM CABINET FOR 50 LOCKS IMAGES

System 50 Padlock

System 50 Padlock Dial Combination Lock

System 50 Padlock - Electronic Lock REVO A