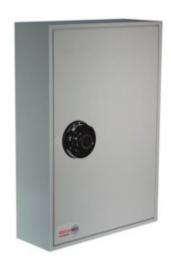

### **ADDITIONAL INFORMATION**

| Weight          | 10.000 kg                                                                             |
|-----------------|---------------------------------------------------------------------------------------|
| Dimensions      | 550 (H) x 380 (W) x 140 (D) mm                                                        |
| Standard        | Bronze                                                                                |
| Capacity        | 50 locks                                                                              |
| Locking Options | B – 3/4 Wheel Mechanical Combination, C – REVO A, D – Padlocking Cam Lock, F – CL1000 |

### PADLOCK SECURITY SYSTEM CABINET FOR 50 LOCKS IMAGES

System 50 Padlock

System 50 Padlock Dial Combination Lock

System 50 Padlock - Electronic Lock REVO A