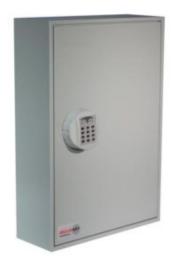

#### SYSTEM 50/PL

- Designed to store padlocks and keys used to isolate switchgear and machinery
- Deep cabinet with staggered hooks allows extra space for padlocks to hang
- Strongly made steel cabinet with flush closing rim to resist forced entry
- Adjustable colour coded and numbered hook bars allow the layout to be customised
- Ingenious key tabs are designed to hang so that the number is always visible
- Closed loops included for use with optional security seals
- Lock locations can be recorded on the control index which is removable for added security
- Durable Light Grey paint finish
- Supplied with security lock and 2 keys
- Note: Padlocks not included

### PADLOCK SECURITY SYSTEM CABINET FOR 50 LOCKS IMAGES

System 50 Padlock

System 50 Padlock Dial Combination Lock

System 50 Padlock - Electronic Lock REVO A