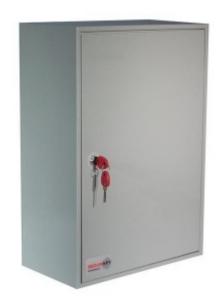

#### SYSTEM 50/PL

- Designed to store padlocks and keys used to isolate switchgear and machinery
- Deep cabinet with staggered hooks allows extra space for padlocks to hang
- Strongly made steel cabinet with flush closing rim to resist forced entry
- Adjustable colour coded and numbered hook bars allow the layout to be customised
- Ingenious key tabs are designed to hang so that the number is always visible
- Closed loops included for use with optional security seals
- Lock locations can be recorded on the control index which is removable for added security
- Durable Light Grey paint finish
- Supplied with security lock and 2 keys
- Note: Padlocks not included

### PADLOCK SECURITY SYSTEM CABINET FOR 50 LOCKS IMAGES

System 50 Padlock

System 50 Padlock Dial Combination Lock

System 50 Padlock - Electronic Lock REVO A