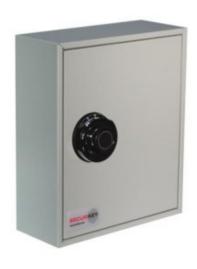

#### SYSTEM 24/PL

- Designed to store padlocks and keys used to isolate switchgear and machinery
- Deep cabinet with staggered hooks allows extra space for padlocks to hang
- Strongly made steel cabinet with flush closing rim to resist forced entry
- Adjustable colour coded and numbered hook bars allow the layout to be customised
- Ingenious key tabs are designed to hang so that the number is always visible
- Closed loops included for use with optional security seals
- Lock locations can be recorded on the control index which is removable for added security
- Durable Light Grey paint finish
- Supplied with security lock and 2 keys
- Note: Padlocks not included

### PADLOCK SECURITY SYSTEM CABINET FOR 24 LOCKS IMAGES

System 24 Padlock

System 24 Padlock CL1000 Electronic Cam Lock

System 24 Padlock Dial Combination Lock

Security Seals & Loops