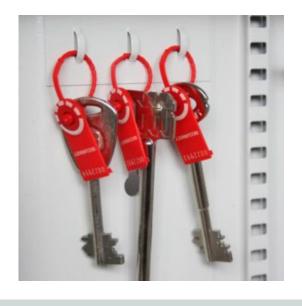

#### SYSTEM 24/PL

- Designed to store padlocks and keys used to isolate switchgear and machinery
- Deep cabinet with staggered hooks allows extra space for padlocks to hang
- Strongly made steel cabinet with flush closing rim to resist forced entry
- Adjustable colour coded and numbered hook bars allow the layout to be customised
- Ingenious key tabs are designed to hang so that the number is always visible
- Closed loops included for use with optional security seals
- Lock locations can be recorded on the control index which is removable for added security
- Durable Light Grey paint finish
- Supplied with security lock and 2 keys
- Note: Padlocks not included

### PADLOCK SECURITY SYSTEM CABINET FOR 24 LOCKS IMAGES

System 24 Padlock

System 24 Padlock CL1000 Electronic Cam Lock

System 24 Padlock Dial Combination Lock

Security Seals & Loops