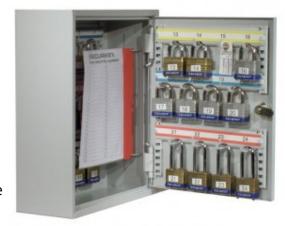

### PADLOCK SECURITY SYSTEM CABINET FOR 24 LOCKS IMAGES

System 24 Padlock

System 24 Padlock CL1000 Electronic Cam Lock

System 24 Padlock Dial Combination Lock

Security Seals & Loops