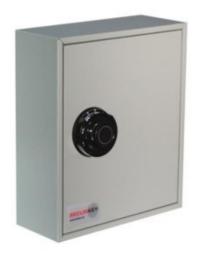

### ADDITIONAL INFORMATION

| Weight          | 5.000 kg                                                                                                   |
|-----------------|------------------------------------------------------------------------------------------------------------|
| Dimensions      | 355 (H) x 300 (W) x 120 (D) mm                                                                             |
| Standard        | Bronze                                                                                                     |
| Capacity        | 48 bunches                                                                                                 |
| Locking Options | B – 3/4 Wheel Mechanical Combination, D – Padlocking Cam Lock, F – CL1000, I – La Gard 702, L – Safe Logic |