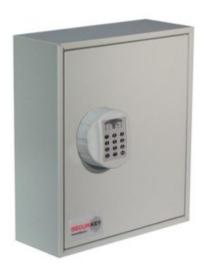

### DEEP SYSTEM CABINETS FOR 48 BUNCHES IMAGES

Deep System 48 Electronic Lock REVO A