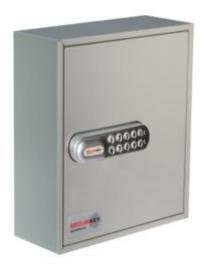

### DEEP SYSTEM CABINETS FOR 48 BUNCHES IMAGES

Deep System 48

Security Seals & Loops

Deep System 48 Electronic Cam Lock CL1000