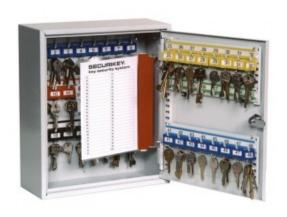

#### SYSTEM 48/D

- A key cabinet with increased depth Ideal for storing bunches of keys
- Strongly made steel cabinet with flush closing rim to resist forced entry
- Adjustable colour coded and numbered hook bars allow the layout to be customised
- Ingenious key tabs are designed to hang so that the number is always visible
- Closed loops included for use with optional security seals
- Key locations can be recorded on the control index which is removable for added security
- Durable Light Grey paint finish will suit most environments
- Supplied with security lock and 2 keys

### ADDITIONAL INFORMATION

| Weight          | 5.000 kg                                                                                                   |
|-----------------|------------------------------------------------------------------------------------------------------------|
| Dimensions      | 355 (H) x 300 (W) x 120 (D) mm                                                                             |
| Standard        | Bronze                                                                                                     |
| Capacity        | 48 bunches                                                                                                 |
| Locking Options | B – 3/4 Wheel Mechanical Combination, D – Padlocking Cam Lock, F – CL1000, I – La Gard 702, L – Safe Logic |