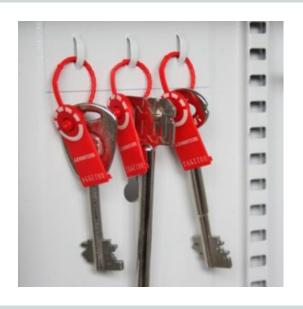

#### SYSTEM 48/D

- A key cabinet with increased depth Ideal for storing bunches of keys
- Strongly made steel cabinet with flush closing rim to resist forced entry
- Adjustable colour coded and numbered hook bars allow the layout to be customised
- Ingenious key tabs are designed to hang so that the number is always visible
- Closed loops included for use with optional security seals
- Key locations can be recorded on the control index which is removable for added security
- Durable Light Grey paint finish will suit most environments
- Supplied with security lock and 2 keys

### DEEP SYSTEM CABINETS FOR 48 BUNCHES IMAGES

Deep System 48

Security Seals & Loops

Deep System 48 Electronic Cam Lock CL1000