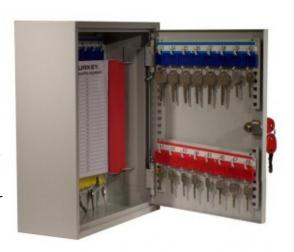

#### SYSTEM 48/D

- A key cabinet with increased depth Ideal for storing bunches of keys
- Strongly made steel cabinet with flush closing rim to resist forced entry
- Adjustable colour coded and numbered hook bars allow the layout to be customised
- Ingenious key tabs are designed to hang so that the number is always visible
- Closed loops included for use with optional security seals
- Key locations can be recorded on the control index which is removable for added security
- Durable Light Grey paint finish will suit most environments
- Supplied with security lock and 2 keys

### ADDITIONAL INFORMATION

| Weight          | 5.000 kg                                                                                                   |
|-----------------|------------------------------------------------------------------------------------------------------------|
| Dimensions      | 355 (H) x 300 (W) x 120 (D) mm                                                                             |
| Standard        | Bronze                                                                                                     |
| Capacity        | 48 bunches                                                                                                 |
| Locking Options | B – 3/4 Wheel Mechanical Combination, D – Padlocking Cam Lock, F – CL1000, I – La Gard 702, L – Safe Logic |