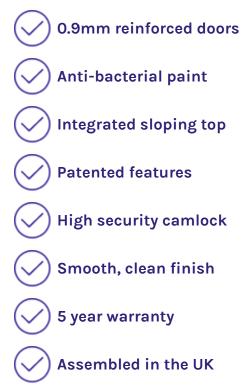

## Hero Lockers Fast 5 Day Delivery

Hero fast delivery lockers

| Lock:           | Can (2 keys) or hasp Lock other locks available.    |
|-----------------|-----------------------------------------------------|
| Size:           | 1950mm high with 300mm and 450mm depths             |
| Тор:            | Flat top and sloping top available                  |
| Carcase colour: | Gray                                                |
| Door colour:    | Light grey, red, blue, dark grey, yellow, and green |