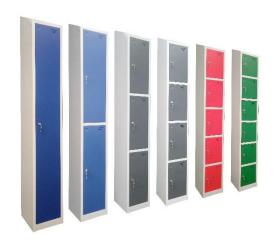

## Hero Lockers Fast 5 Day Delivery

Hero fast delivery lockers

| Lock:           | Can (2 keys) or hasp Lock other locks available.    |
|-----------------|-----------------------------------------------------|
| Size:           | 1950mm high with 300mm and 450mm depths             |
| Тор:            | Flat top and sloping top available                  |
| Carcase colour: | Gray                                                |
| Door colour:    | Light grey, red, blue, dark grey, yellow, and green |