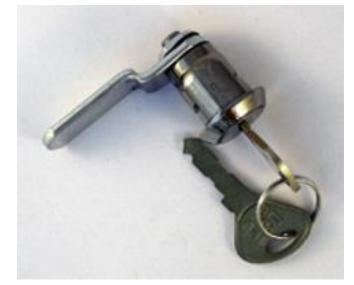

## Helmsman Cam Lock With Two Keys

| Lock::      | To fit a Helmsman metal locker.       |
|-------------|---------------------------------------|
| Key series: | <b>31</b> 000 to 33000                |
| Laminate:   | 19.1mm Diameter x 16.6mm across flats |
| Fixing:     | Usually supplied with a nut fixing.   |

## **Key Features**

- Supplied with two keys
- Key series standard Probe 31000 to 33000
- Nut fixed for versatility
- Key number engraved on the front of the lock
- Supplied with Helmsman cam

If you have something specific you need engraving and have a sketch or design, then email <u>sales@totallocker.co.uk</u> and we will provide you with a quotation.