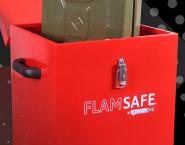

## FLAMSAFE

The perfect solution for the storage and transportation of chemicals and flammable liquids, onsite and on the road - delivered in just 48 hours!

Our express-delivered FlamSafe® Site Security Boxes help employers and employees comply with the control of the safe storage of chemicals and flammable liquids. Our FlamSafe® is manufactured from a high gauge of steel, features a well-ventilated system and is designed with a fully-welded construction in five sizes.

- ➤ Fully-welded construction suitable for the safe transportation and storage of chemicals and flammable liquids.
- Catch lock fitting for the customer to use their own padlock.
- ➤ Powder-coated high-visibility Red with Germ Guard Active Technology paint.
- > Internal ventilation to prevent build-up of fumes.
- > Hard-wearing black plastic handles at both side points.
- > Warning labels included as standard.
- > Security catch to secure the lid whilst open.
- Reaction to Fire Classification EN 13501-1.