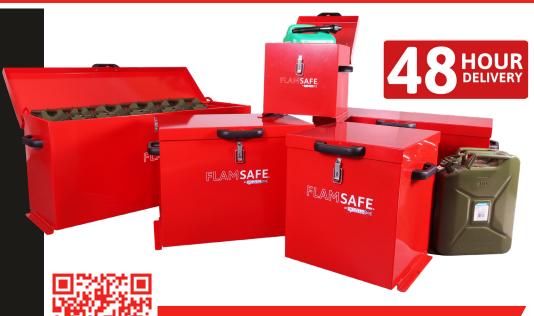

## FLAMSAFE

The perfect solution for the storage and transportation of chemicals and flammable liquids, onsite and on the road - delivered in just 48 hours!

Our express-delivered FlamSafe® Site Security Boxes help employers and employees comply with the control of the safe storage of chemicals and flammable liquids. Our FlamSafe® is manufactured from a high gauge of steel, features a well-ventilated system and is designed with a fully-welded construction in five sizes.

- ➤ Fully-welded construction suitable for the safe transportation and storage of chemicals and flammable liquids.
- Catch lock fitting for the customer to use their own padlock.
- ➤ Powder-coated high-visibility Red with Germ Guard Active Technology paint.
- > Internal ventilation to prevent build-up of fumes.
- > Hard-wearing black plastic handles at both side points.
- > Warning labels included as standard.
- > Security catch to secure the lid whilst open.
- Reaction to Fire Classification EN 13501-1.

## Available in five convenient sizes to suit any environment

**SFS383637ZRX** 380.360.370

**SFS554642ZRX** 555.460.420

SFS556642ZRX 555.660.420

**SFS558942ZRX** 555.890.420

**SFS551142ZRX** 555.1190.420

Click the link to view the full range of FlamSafe® Site Security Boxes