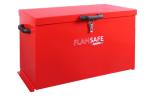

## Available in five convenient sizes to suit any environment

**SFS383637ZRX** 380.360.370

**SFS554642ZRX** 555.460.420

SFS556642ZRX 555.660.420

**SFS558942ZRX** 555.890.420

**SFS551142ZRX** 555.1190.420

Click the link to view the full range of FlamSafe® Site Security Boxes