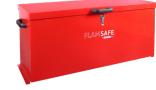

## Available in five convenient sizes to suit any environment

**SFS383637ZRX** 380.360.370

**SFS554642ZRX** 555.460.420

SFS556642ZRX 555.660.420

**SFS558942ZRX** 555.890.420

**SFS551142ZRX** 555.1190.420

Click the link to view the full range of FlamSafe® Site Security Boxes