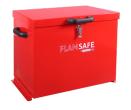

## FLAMSAFE

The perfect solution for the storage and transportation of chemicals and flammable liquids, onsite and on the road - delivered in just 48 hours!

Our express-delivered FlamSafe® Site Security Boxes help employers and employees comply with the control of the safe storage of chemicals and flammable liquids. Our FlamSafe® is manufactured from a high gauge of steel, features a well-ventilated system and is designed with a fully-welded construction in five sizes.

- ➤ Fully-welded construction suitable for the safe transportation and storage of chemicals and flammable liquids.
- Catch lock fitting for the customer to use their own padlock.
- ➤ Powder-coated high-visibility Red with Germ Guard Active Technology paint.
- > Internal ventilation to prevent build-up of fumes.
- > Hard-wearing black plastic handles at both side points.
- > Warning labels included as standard.
- > Security catch to secure the lid whilst open.
- Reaction to Fire Classification EN 13501-1.