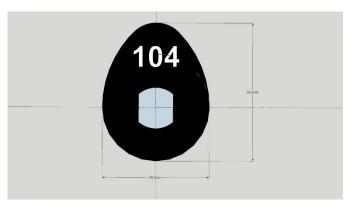

Picture for example only - the image shows Numbered Escutcheons Plates

Numbered escutcheons plates wide choice of colours choice of round or double D lock cylinder hole

If you have something specific you need engraving and have a sketch or design then email <u>sales@totallocker.co.uk</u> and we will provide you with a quotation.