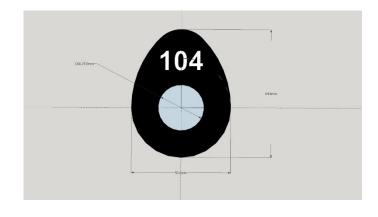

Picture for example only - the image shows Numbered Escutcheons Plates

Numbered escutcheons plates wide choice of colours choice of round or double D lock cylinder hole

If you have something specific you need engraving and have a sketch or design then email <u>sales@totallocker.co.uk</u> and we will provide you with a quotation.