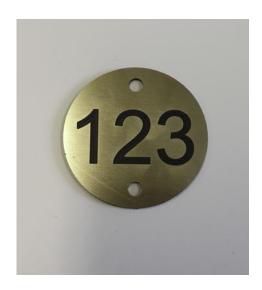

## **Door Numbers for Hotels & Conference Rooms**

| Door disc size:     | Square 80mm x 80mm & 100mm x 100mm<br>Round 80mm Dia. & 100mm Dia. |
|---------------------|--------------------------------------------------------------------|
| Laminate thickness: | 1.5mm                                                              |
| Laminate:           | Gravoply2 ABS                                                      |
| Fixing:             | Drilled holes for screw fixing or double sided tape.               |
| Numbering:          | Letters of numbers up to 5 characters                              |
| Colour:             | Silver, Black, Blue, Red and White                                 |



Picture for example only – the image shows Gold door number

## **Key Features**

- Manufactured from premium engraving laminate
- Choice of sizes and door fixing
- Selection of laminate colours
- Choice of numbers or letters
- Product can be customised

If you have something specific you need engraving and have a sketch or design then email <u>sales@totallocker.co.uk</u> and we will provide you with a quotation.

## We also supply replacement keys

Total Locker Service is a trading name of Safe Secure Locker Services Ltd. Registered in England. No. 06467889 Registered Office: Unit 3 Menta Business Centre, 5 Eastern Way, Bury St Edmunds, IP32 7AB |VAT No. 928 535204

Total Locker Service is a trading name of Safe Secure Locker Services Ltd. Registered in England. No. 06467889 Registered