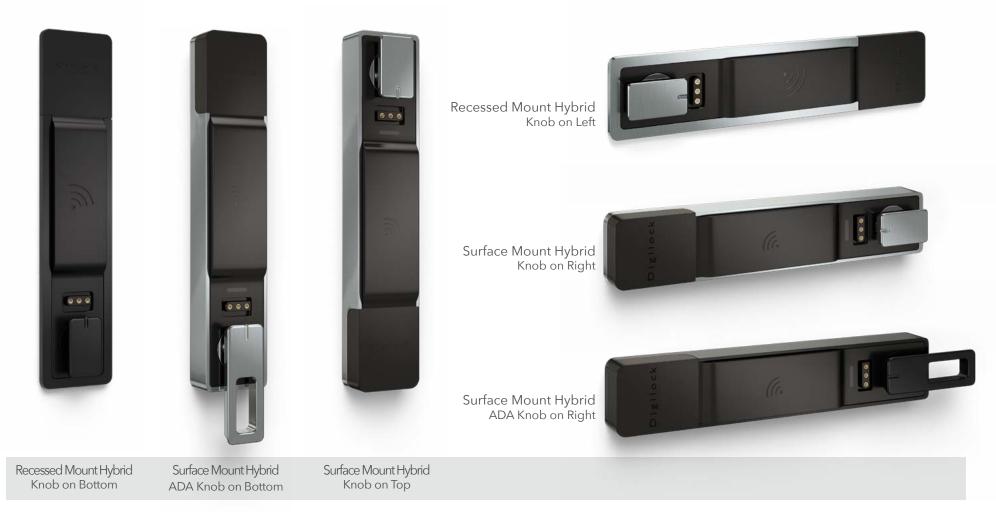

#### Installation

- Designed for both new or retrofit installations
- Adaptable to multiple door thicknesses with varying cylinder lengths
- Available in surface mount or recess mount
- 90° or 180° knob rotation, clockwise or counter-clockwise to unlock
- Easily retrofits by replacing mechanical lock cores

#### Support

- Onsite product updates
- Lifetime Support
- 2-year warranty

- Advanced auto unlock
- ADA compliant
- Multiple options for knob style, cam type, and cylinder length
- Vertical orientation knob on the top or bottom
- Horizontal orientation knob on left or right

## APPEARANCE

Choose from Brushed Nickel and Matte Black Finishes with Surface and Recess Mount Options.