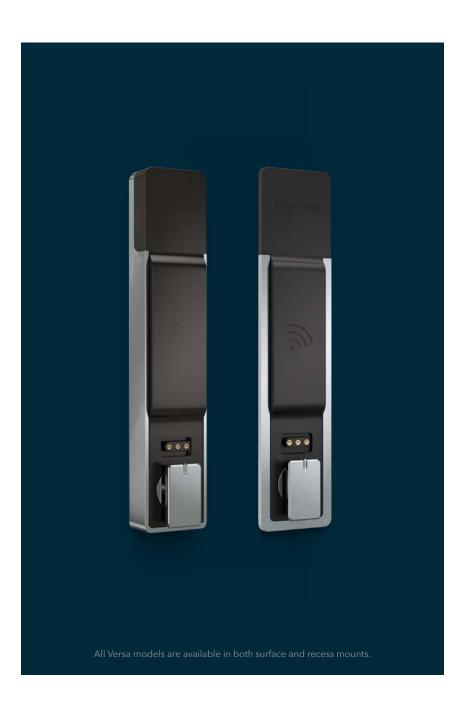

## APPEARANCE

Choose from Brushed Nickel and Matte Black Finishes with Surface and Recess Mount Options.

#### Installation

- Designed for both new or retrofit installations
- Adaptable to multiple door thicknesses with varying cylinder lengths
- Available in surface mount or recess mount
- 90° or 180° knob rotation, clockwise or counter-clockwise to unlock
- Easily retrofits by replacing mechanical lock cores