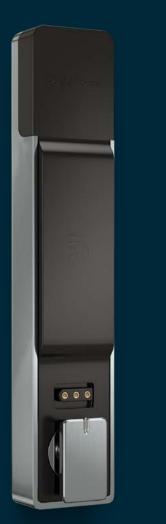

# A Seamless Integration

....

Versa electronic lock solutions seamlessly integrate into your workspace while providing enhanced security and protection.

Operate your system with a touch-free RFID credential or a convenient Mobile ID.

#### Product

- Wireless connectivity through BLE (Bluetooth Low Energy)
- Capacitive wake for touchless operation
- IP55 rated, FCC, CE and IC certified •
- Brushed nickel or black finish
- All metal housing
- Visual and audible indicators

#### Installation

- Designed for both new or retrofit installations
- Adaptable to multiple door thicknesses with varying cylinder lengths
- Available in surface mount or recess mount
- 90° or 180° knob rotation, clockwise or counter-clockwise to unlock
- Easily retrofits by replacing mechanical lock cores