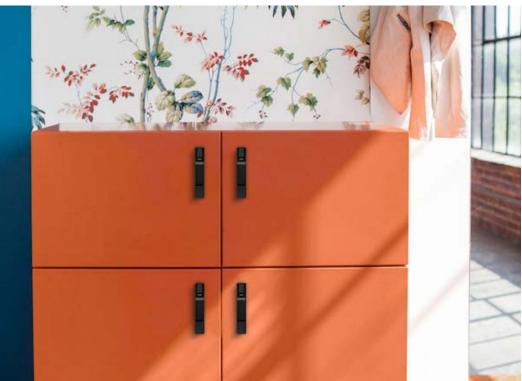

## APPEARANCE

Choose from Brushed Nickel and Matte Black Finishes with Surface and Recess Mount Options.