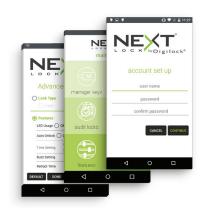

Designed for every application, Axis Touch RFID locks operate in shared use functionality to secure day use lockers or in assigned use functionality to secure private lockers.

- Touch RFID operation
- RFID standards iClass and Mifare (13.56 MHz) ISO 14443A • ISO 14443B • ISO 15693
- All metal housing
- Slim 5/16" (8mm) profile
- IP55 rated
- Standard, vertical, or horizontal body style
- With or without pull handle
- Brushed nickel or black finish
- Visual & audible indicators
- Manage with electronic keys or mobile device
- Programmable auto unlock
- Customizable settings
- Built-in audit trail
- 3-5 year battery life
- Powered by 4 premium AA batteries
- Up to 5 year warranty