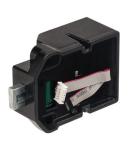

## Top View

Shown with a deadlatch mechanism.

Shown with a deadbolt mechanism.