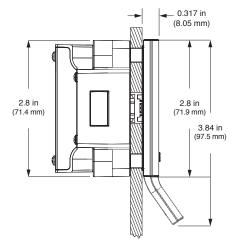

operation
- RFID standards iClass and Mifare (13.56 MHz) ISO 14443A • ISO 14443B • ISO 15693
- All metal housing
- Slim 5/16" (8mm) profile
- IP55 rated
- Standard, vertical, or horizontal body style
- With or without pull handle
- Brushed nickel or black finish
- Visual & audible indicators
- Manage with electronic keys or mobile device
- Programmable auto unlock
- Customizable settings
- Built-in audit trail
- 3-5 year battery life
- Powered by 4 premium AA batteries
- Up to 5 year warranty









- Patented snap-lock cable connector
- Simple installation for new or retrofit applications
- Non-handed
- Adapts to multiple door thickness
- ½" (12mm) motorized deadbolt or deadlatch





## Top View



Shown with a deadlatch mechanism.



Shown with a deadbolt mechanism.

## Side View





## Front View