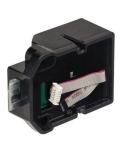

## Top View

Shown with a deadlatch mechanism.

Shown with a deadbolt mechanism.