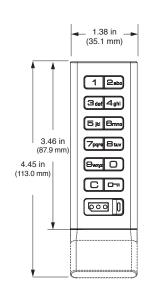

s.



- Keypad operation
- All metal housing
- Slim 5/16" (8mm) profile
- IP55 rated for moisture and dust protection
- Standard, vertical, or horizontal body style
- With or without pull handle
- Brushed nickel or black finish
- Visual & audible indicators
- Manage with electronic keys or mobile device
- Programmable auto unlock
- Customizable settings
- Built-in audit trail
- 3-5 year battery life
- Powered by 4 premium AA batteries
- Up to 5 year warranty









- Patented snap-lock cable connector
- Simple installation for new or retrofit applications
- Non-handed
- Adapts to multiple door thickness
- ½" (12mm) motorized deadbolt or deadlatch



## ^XIS<sup>™</sup>

## Top View



Shown with a deadlatch mechanism.



Shown with a deadbolt mechanism.

## Side View





## Front View