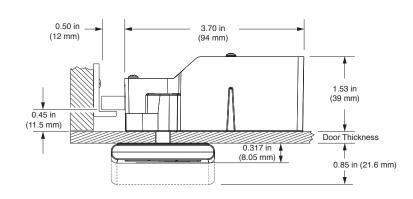

## Top View

Shown with a deadlatch mechanism.

Shown with a deadbolt mechanism.