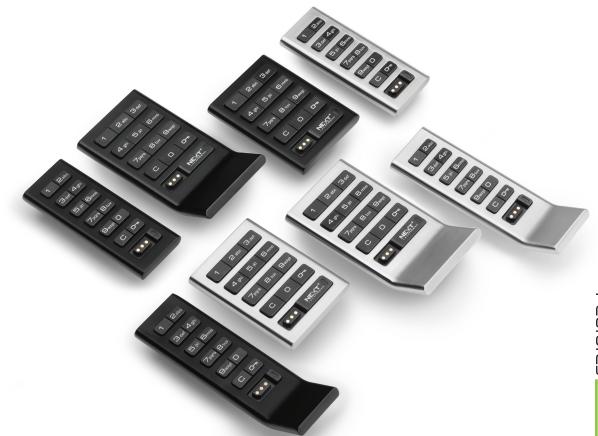

Designed for every application, Axis Standard Keypad locks operate in shared use functionality to secure day use lockers or in assigned use functionality to secure private lockers.

- Keypad operation
- All metal housing
- Slim 5/16" (8mm) profile
- IP55 rated for moisture and dust protection
- Standard, vertical, or horizontal body style
- With or without pull handle
- Brushed nickel or black finish
- Visual & audible indicators
- Manage with electronic keys or mobile device
- Programmable auto unlock
- Customizable settings
- Built-in audit trail
- 3-5 year battery life
- Powered by 4 premium AA batteries
- Up to 5 year warranty

- Patented snap-lock cable connector
- Simple installation for new or retrofit applications
- Non-handed
- Adapts to multiple door thickness
- ½" (12mm) motorized deadbolt or deadlatch