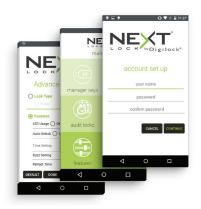

Designed for every application, Axis Standard Keypad locks operate in shared use functionality to secure day use lockers or in assigned use functionality to secure private lockers.

- Keypad operation
- All metal housing
- Slim 5/16" (8mm) profile
- IP55 rated for moisture and dust protection
- Standard, vertical, or horizontal body style
- With or without pull handle
- Brushed nickel or black finish
- Visual & audible indicators
- Manage with electronic keys or mobile device
- Programmable auto unlock
- Customizable settings
- Built-in audit trail
- 3-5 year battery life
- Powered by 4 premium AA batteries
- Up to 5 year warranty