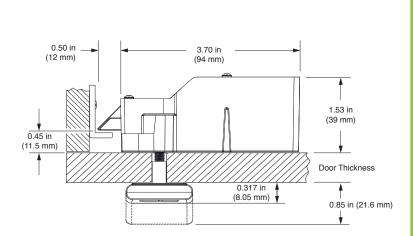

## Top View

Shown with a deadlatch mechanism.

Shown with a deadbolt mechanism.