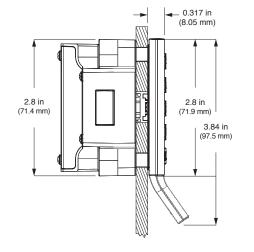

## Top View

Shown with a deadlatch mechanism.

Shown with a deadbolt mechanism.

## Side View