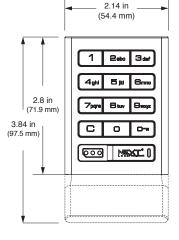

- Keypad operation
- All metal housing
- Slim 5/16" (8mm) profile
- IP55 rated for moisture and dust protection
- Standard, vertical, or horizontal body style
- With or without pull handle
- Brushed nickel or black finish
- Visual & audible indicators
- Manage with electronic keys or mobile device
- Programmable auto unlock
- Customizable settings
- Built-in audit trail
- 3-5 year battery life
- Powered by 4 premium AA batteries
- Up to 5 year warranty









- Patented snap-lock cable connector
- Simple installation for new or retrofit applications
- Non-handed
- Adapts to multiple door thickness
- ½" (12mm) motorized deadbolt or deadlatch



## ^XIS<sup>™</sup>

## Top View



Shown with a deadlatch mechanism.



Shown with a deadbolt mechanism.

## Side View





## Front View