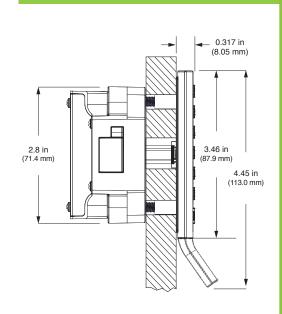

cure private lockers.



- Keypad operation
- All metal housing
- Slim 5/16" (8mm) profile
- IP55 rated for moisture and dust protection
- Standard, vertical, or horizontal body style
- With or without pull handle
- Brushed nickel or black finish
- Visual & audible indicators
- Manage with electronic keys or mobile device
- Programmable auto unlock
- Customizable settings
- Built-in audit trail
- 3-5 year battery life
- Powered by 4 premium AA batteries
- Up to 5 year warranty









- Patented snap-lock cable connector
- Simple installation for new or retrofit applications
- Non-handed
- Adapts to multiple door thickness
- ½" (12mm) motorized deadbolt or deadlatch



## ^XIS<sup>™</sup>

## Top View



Shown with a deadlatch mechanism.



Shown with a deadbolt mechanism.

## Side View





## Front View