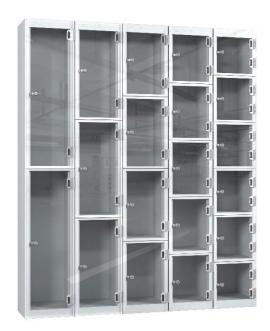

## Anti stock theft - Full Clear Door Lockers

**Lock:** Wide selection of locking methods.

Height: 1800mm high.

Width: 300mm wide.

**Depth:** 300, 380 & 450mm depth.

**Door:** Fully clear door.

Number of doors: 2, 3, 4,5 and 6 doors,

Carcase colour: Clear door.

**Carcase colour:** Pearl silver, slate grey, arctic white.

Paint: Anti-bacteria and Anti-Virus paint.

**Manufactured:** Lockers are manufactured in the UK.

**Delivery:** Free delivery UK mainland.

Clear Door Lockers

## **Key Features**

- Completely clear locker door.
- Manufactured in the UK
- Lockers are fire rated
- Delivered free to the UK mainland.
- Choice of carcase colours, pearl silver, slate grey or arctic white.
- Anti-Bacteria and Anti-Virus paint
- Choice of locking method