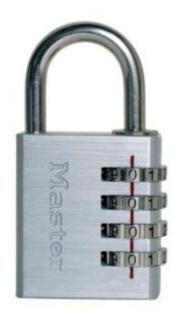

### 7640D 4-DIGIT CODE

- 4 digit selectable combination offering 10,000 possible combinations
- Aluminum body with brushed finish
- Single locking steel shackle

SKU: 7640D

# PADLOCK 7640D RESETTABLE

## **ADDITIONAL INFORMATION**

| Weight                          | 0.120 kg  |
|---------------------------------|-----------|
| Dimensions                      | 40 (W) mm |
| Shackle Diameter                | 6mm       |
| Vertical Shackle<br>Clearance   | 26mm      |
| Horizontal Shackle<br>Clearance | 22mm      |
| Body Width                      | 40mm      |