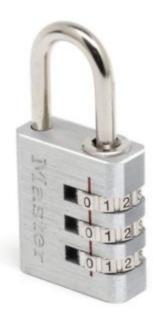

## 7630D 3-DIGIT CODE

- 3 digit selectable combination offering 1,000 possible combinations
- Aluminum body with brushed finish
- Single locking steel shackle

SKU: 7630D

## ADDITIONAL INFORMATION

| Weight                          | 0.060 kg  |
|---------------------------------|-----------|
| Dimensions                      | 30 (W) mm |
| Shackle Diameter                | 5mm       |
| Vertical Shackle<br>Clearance   | 25mm      |
| Horizontal Shackle<br>Clearance | 14mm      |
| Body Width                      | 30mm      |