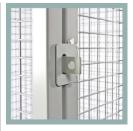

## **Locker Specification**

**Locker Height**: 1974mm (includes a 150mm base)

Overall Locker Width: Nest of 1 - 317mm

Nest of 2 - 609mm Nest of 3 - 901mm

Compartment Depth: 305mm or 457mm

**Locking:** Hasp & Staple for use with your own choice of padlocks