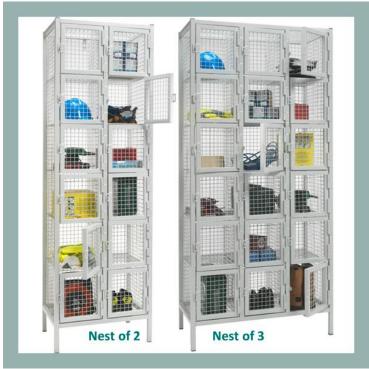

## 6 Door Heavy Duty Lockers Spec Sheet

150mm Base

## **Locker Specification**

**Locker Height**: 1974mm (includes a 150mm base)

Overall Locker Width: Nest of 1 - 317mm

Nest of 2 - 609mm Nest of 3 - 901mm

Compartment Depth: 305mm or 457mm

**Locking:** Hasp & Staple for use with your own choice of padlocks

## **Material Specification**

**Mesh Size:** 25.4 x 25.4 x 2.5mm

Frames: 25 x 25mm ERW

Finish: Powder Coated Light Grey Ral 7035

**Lockers**: please note that tolerances are quite loose on lockers as they are handmade, if any dimensions are critical, please let the sales staff know and confirm this on the purchase order