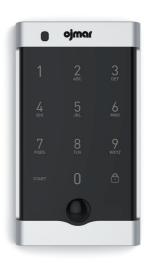

OCS®SMART Graphite

OCS®SMART Silver

OCS®SMART White

6

OCS®SMART Graphite Handle

OCS®SMART Silver Handle

OCS®SMART White Handle

INTELLIGENT LOCKING SYSTEMS