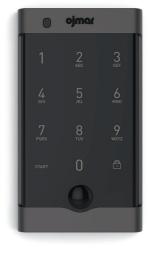

OCS®SMART Graphite

OCS®SMART Silver

OCS®SMART White

6

OCS®SMART Graphite Handle

OCS®SMART Silver Handle

OCS®SMART White Handle

INTELLIGENT LOCKING SYSTEMS