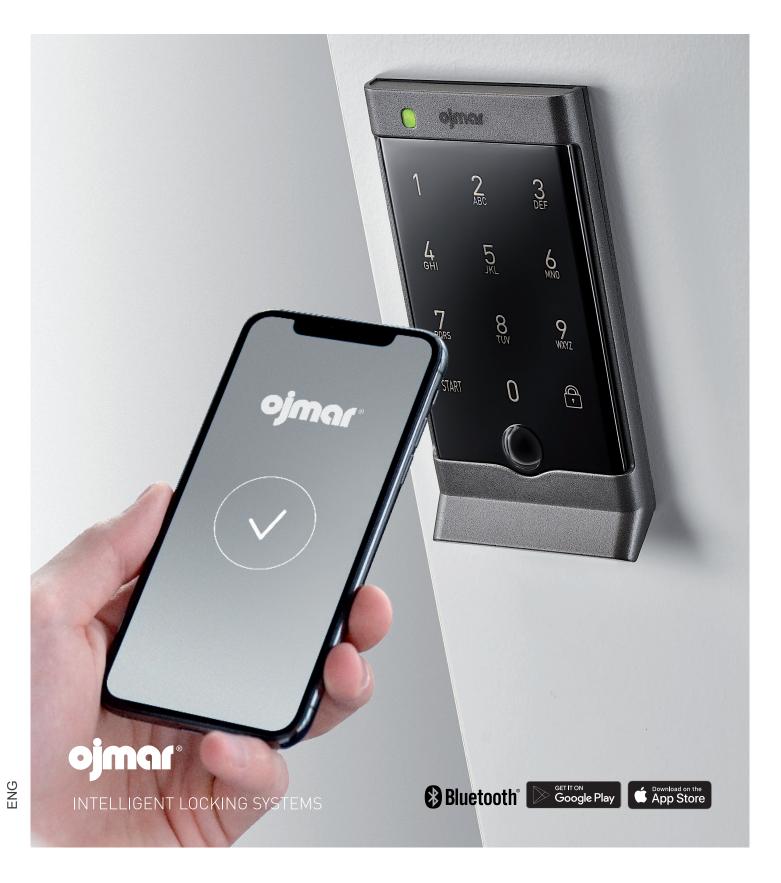

## THE OCS SMART LOCK A KEY-FREE LOCK

THE OCS SMART LOCK IS A STATE-OF-THE-ART KEY TOUCHPAD LOCK, WHICH CAN ALSO BE OPERATED VIA AN APP ON A SMARTPHONE The lock can be operated by the touchpad, or by downloading the **Ojmar app** which allows the user to lock and unlock the locker with the user's own Smartphone, completely contact-free.

With the OCS Smart, health and Fitness managers have full control of the lock and can set, change or delete features or functions via the keypad or by Bluetooth connection to the lock using a downloadable secure management App.

# **CLEAN AND SAFE**

The touch-free entry via a smartphone is the ultimate in hygienic locker use.

There is also the option to add an **antibacterial surface** to the keypad which, having no buttons, is easy to wipe and clean.