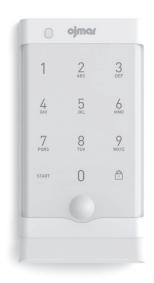

## THE OCS SMART LOCK A KEY-FREE LOCK

THE OCS SMART LOCK IS A STATE-OF-THE-ART KEY TOUCHPAD LOCK, WHICH CAN ALSO BE OPERATED VIA AN APP ON A SMARTPHONE The lock can be operated by the touchpad, or by downloading the **Ojmar app** which allows the user to lock and unlock the locker with the user's own Smartphone, completely contact-free.

With the OCS Smart, health and Fitness managers have full control of the lock and can set, change or delete features or functions via the keypad or by Bluetooth connection to the lock using a downloadable secure management App.