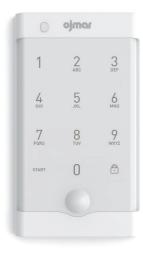

OCS®SMART Graphite

OCS®SMART Silver

OCS®SMART White

6

OCS®SMART Graphite Handle

OCS®SMART Silver Handle

OCS®SMART White Handle

INTELLIGENT LOCKING SYSTEMS