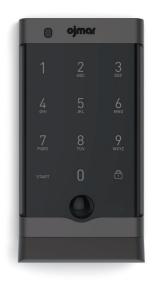

OCS®SMART Graphite

OCS®SMART Silver

OCS®SMART White

6

OCS®SMART Graphite Handle

OCS®SMART Silver Handle

OCS®SMART White Handle

INTELLIGENT LOCKING SYSTEMS