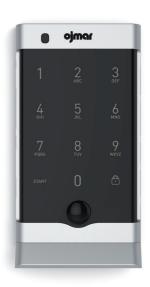

OCS®SMART Graphite

OCS®SMART Silver

OCS®SMART White

6

OCS®SMART Graphite Handle

OCS®SMART Silver Handle

OCS®SMART White Handle

INTELLIGENT LOCKING SYSTEMS