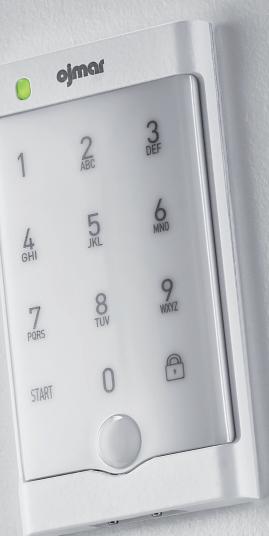

## THE OCS SMART LOCK A KEY-FREE LOCK

THE OCS SMART LOCK IS A STATE-OF-THE-ART KEY TOUCHPAD LOCK, WHICH CAN ALSO BE OPERATED VIA AN APP ON A SMARTPHONE The lock can be operated by the touchpad, or by downloading the **Ojmar app** which allows the user to lock and unlock the locker with the user's own Smartphone, completely contact-free.

With the OCS Smart, health and Fitness managers have full control of the lock and can set, change or delete features or functions via the keypad or by Bluetooth connection to the lock using a downloadable secure management App.