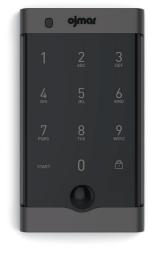

OCS®SMART Graphite

OCS®SMART Silver

OCS®SMART White

6

OCS®SMART Graphito Handle

OCS®SMART Silver Handle

OCS®SMART White Handle

INTELLIGENT LOCKING SYSTEMS