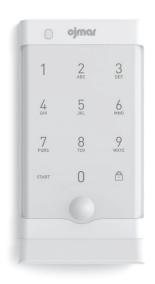

## THE OCS SMART LOCK A KEY-FREE LOCK

THE OCS SMART LOCK IS A STATE-OF-THE-ART KEY TOUCHPAD LOCK, WHICH CAN ALSO BE OPERATED VIA AN APP ON A SMARTPHONE. The lock can be operated by the touchpad, or by downloading the **Ojmar app** which allows the user to lock and unlock the locker with the user's own Smartphone, completely contact-free.

With the OCS Smart, managers have full control of the lock and can set, change or delete features or functions via the keypad or by Bluetooth connection to the lock using a downloadable secure **management App.** 