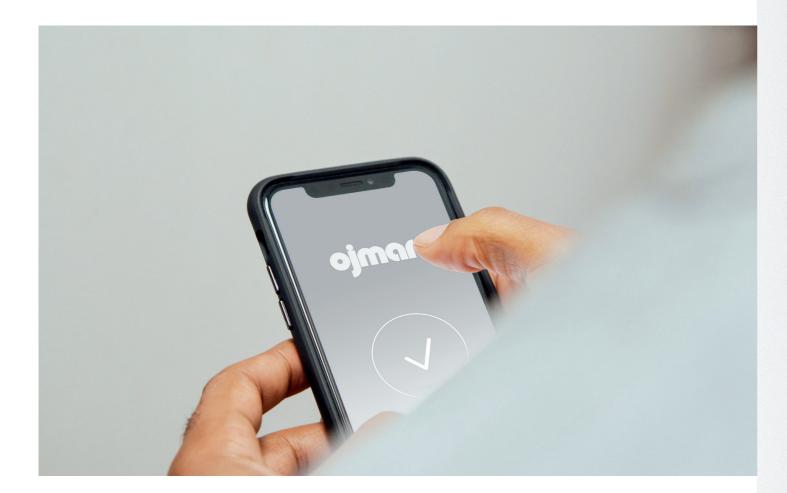

#### THE OCS SMART LOCK COMES WITH A DEDICATED MANAGEMENT APP.

...which allows remote unlocking.

The app also facilitates a full audit of every lock, supporting ongoing maintenance.

Locks can be set to either free or dedicated mode to help manage casual use and long-term hire.

During COVID-19 restrictions, certain lockers, or areas of lockers, can be temporality de-activated to support social distancing, by simply selecting them on the app. AT THE HEART OF THE NEW OCS SMART IS STYLE, CONVENIENCE, SAFETY AND SECURITY FOR MANAGERS AND USERS ALIKE IN A CHANGING AND DEMANDING WORLD.