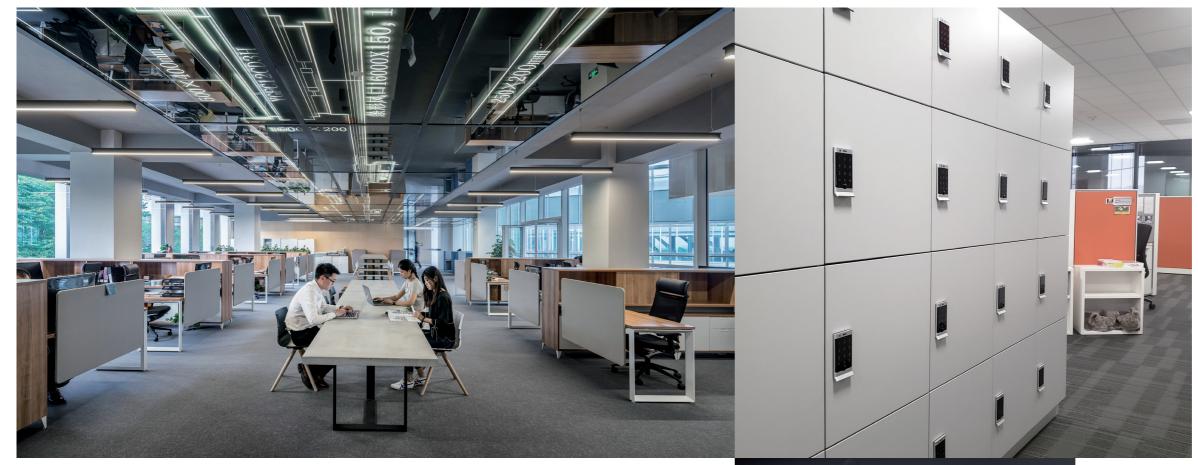

#### MAKE LOCKER USAGE A SEAMLESS AND EFFICIENT START TO THE WORKING DAY.

Reduce transition time and maximise efficiency with our seamless locker solutions.

Eliminate problems from broken locks and lost keys and get your employees to their duties faster, with fully reservable and free-use lockers.

a s p n F L ( H E (

Our fully manageable solutions allow you to provide both reservable and designated lockers, as well as supporting your social distancing policies, by selecting which lockers may be used.