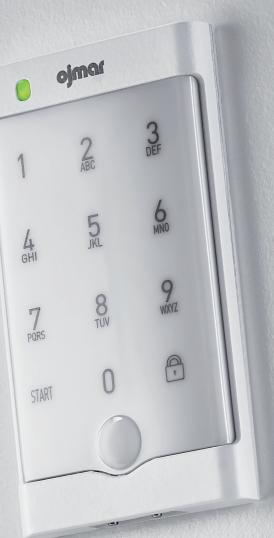

## THE OCS SMART LOCK A KEY-FREE LOCK

THE OCS SMART LOCK IS A STATE-OF-THE-ART KEY TOUCHPAD LOCK, WHICH CAN ALSO BE OPERATED VIA AN APP ON A SMARTPHONE. The lock can be operated by the touchpad, or by downloading the **Ojmar app** which allows the user to lock and unlock the locker with the user's own Smartphone, completely contact-free.

With the OCS Smart, managers have full control of the lock and can set, change or delete features or functions via the keypad or by Bluetooth connection to the lock using a downloadable secure **management App.** 