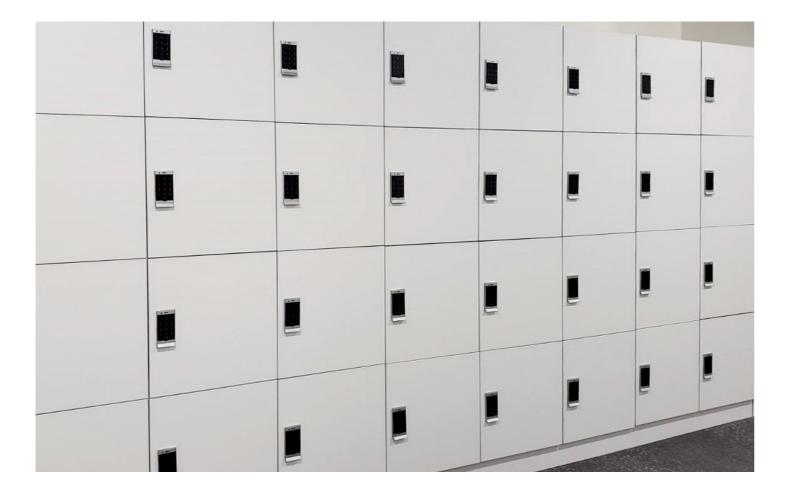

a s p n F L ( H E (

Our fully manageable solutions allow you to provide both reservable and designated lockers, as well as supporting your social distancing policies, by selecting which lockers may be used.

During COVID-19 restrictions, certain lockers, or areas of lockers, can be temporality de-activated to support social distancing, by simply selecting them on the app. AT THE HEART OF THE NEW OCS SMART IS STYLE, CONVENIENCE, SAFETY AND SECURITY FOR MANAGERS AND USERS ALIKE IN A CHANGING AND DEMANDING WORLD.