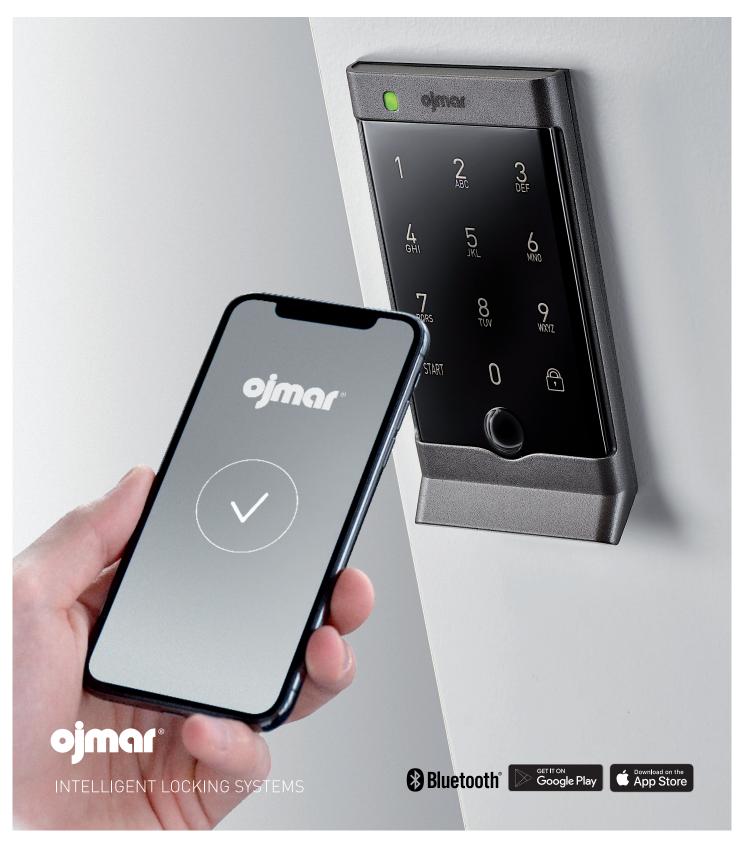

## THE OCS SMART LOCK A KEY-FREE LOCK

THE OCS SMART LOCK IS A STATE-OF-THE-ART KEY TOUCHPAD LOCK, WHICH CAN ALSO BE OPERATED VIA AN APP ON A SMARTPHONE. The lock can be operated by the touchpad, or by downloading the **Ojmar app** which allows the user to lock and unlock the locker with the user's own Smartphone, completely contact-free.

With the OCS Smart, managers have full control of the lock and can set, change or delete features or functions via the keypad or by Bluetooth connection to the lock using a downloadable secure **management App.** 

From keypads to RFID wristbands...

NOW TOUCH-FREE BLUETOOTH SOLUTIONS USING THE EMPLOYEES' OWN SMARTPHONE, WE HAVE A SOLUTION FOR EVERY PROGRESSIVE COMPANY.