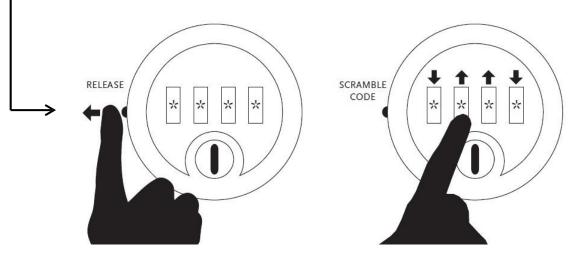

#### **RESETTING LOST CODES**

STEP 1

Insert the master key and turn it 90 degrees to the right.

Turn dials downwards

#### STEP2

The lock is now open, with the lock and key in this position spin the dials downwards. The dials will stick when they get to the correct number, when all 4 dials have stuck the number on display is the code for the lock. You must push the dials downwards, top to bottom for this to work. You can now reset the code by following the steps outlined above.