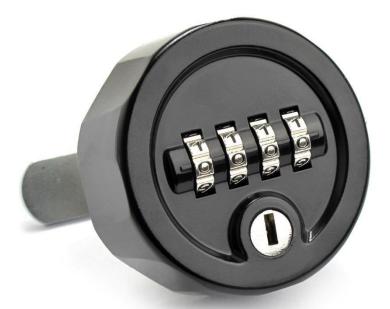

## MECHANICAL

# 4 DIAL COMBINATION LOCK



INSTRUCTIONS

### Popular Finishes: BLACK or WHITE



Other finishes are available if they reach our Minimum Order Requirements.

Please contact our sales office for more details





#### **RESETTING LOST CODES**

STEP 1

Insert the master key and turn it 90 degrees to the right.



Turn dials downwards

#### STEP2

The lock is now open, with the lock and key in this position spin the dials downwards. The dials will stick when they get to the correct number, when all 4 dials have stuck the number on display is the code for the lock. You must push the dials downwards, top to bottom for this to work. You can now reset the code by following the steps outlined above.