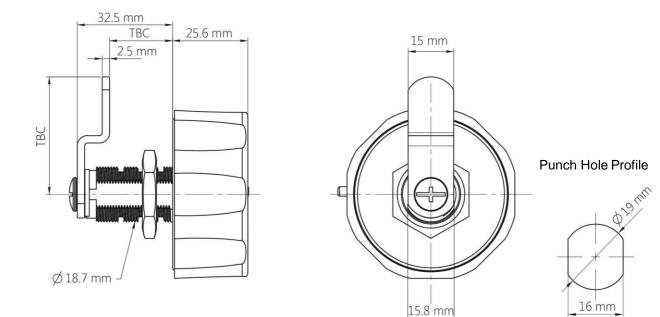

## MECHANICAL

# 4 DIAL COMBINATION LOCK



INSTRUCTIONS

### Popular Finishes: BLACK or WHITE



Other finishes are available if they reach our Minimum Order Requirements.

Please contact our sales office for more details





#### **RESETTING LOST CODES**

STEP 1

Insert the master key and turn it 90 degrees to the right.



Turn dials downwards

#### STEP2

The lock is now open, with the lock and key in this position spin the dials downwards. The dials will stick when they get to the correct number, when all 4 dials have stuck the number on display is the code for the lock. You must push the dials downwards, top to bottom for this to work. You can now reset the code by following the steps outlined above.