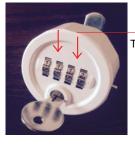

#### **RESETTING LOST CODES**

STEP 1

Insert the master key and turn it 90 degrees to the right.

Turn dials downwards

#### STEP2

The lock is now open, with the lock and key in this position spin the dials downwards. The dials will stick when they get to the correct number, when all 4 dials have stuck the number on display is the code for the lock. You must push the dials downwards, top to bottom for this to work. You can now reset the code by following the steps outlined above.