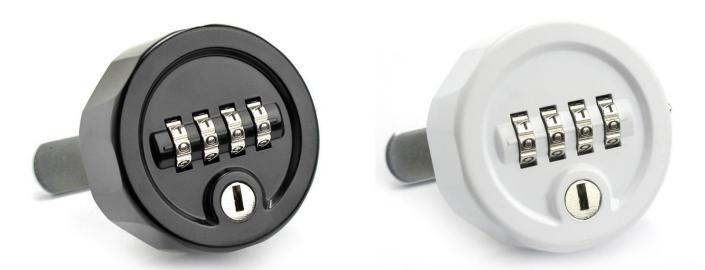

### Popular Finishes: BLACK or WHITE

Other finishes are available if they reach our Minimum Order Requirements.

Please contact our sales office for more details