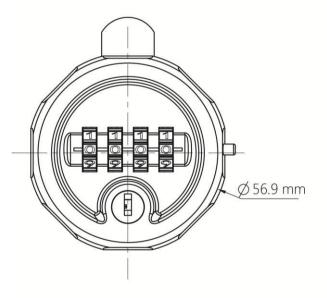

## MECHANICAL

# 4 DIAL COMBINATION LOCK



INSTRUCTIONS

### Popular Finishes: BLACK or WHITE



Other finishes are available if they reach our Minimum Order Requirements.

Please contact our sales office for more details





#### **RESETTING LOST CODES**

STEP 1

Insert the master key and turn it 90 degrees to the right.



Turn dials downwards

#### STEP2

The lock is now open, with the lock and key in this position spin the dials downwards. The dials will stick when they get to the correct number, when all 4 dials have stuck the number on display is the code for the lock. You must push the dials downwards, top to bottom for this to work. You can now reset the code by following the steps outlined above.