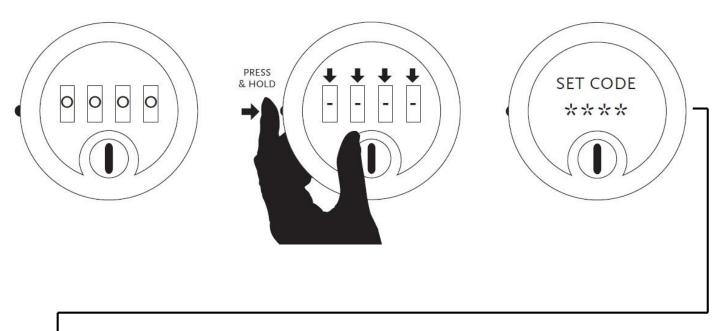

#### **RESETTING LOST CODES**

STEP 1

Insert the master key and turn it 90 degrees to the right.

Turn dials downwards

#### STEP2

The lock is now open, with the lock and key in this position spin the dials downwards. The dials will stick when they get to the correct number, when all 4 dials have stuck the number on display is the code for the lock. You must push the dials downwards, top to bottom for this to work. You can now reset the code by following the steps outlined above.