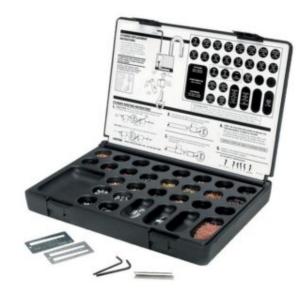

## LOCKSMITH PADLOCK ACCESSORIES

This range offers specialty products for Locksmiths, providing a variety of items that require assembly and special tools.

Pinning kit for Pro Series locks

SKU: 291.