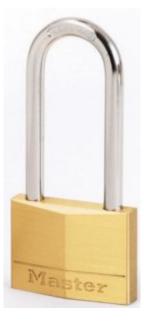

## 150DLJ 5-PIN

- Corrosion resistant brass body
- Simple locking steel shackle
- Supplied with 2 keys

SKU: 150DLJ

## ADDITIONAL INFORMATION

| Weight                          | 0.242 kg  |
|---------------------------------|-----------|
| Dimensions                      | 50 (W) mm |
| Shackle Diameter                | 7mm       |
| Horizontal Shackle<br>Clearance | 25mm      |
| Vertical Shackle<br>Clearance   | 64mm      |
| Body Width                      | 50mm      |