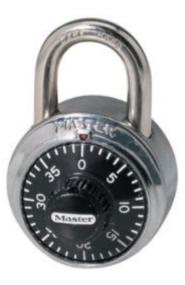

## 1500 3-DIGIT CODE

- 3 digit fixed combination offering 64,000 possible combinations
- Simple locking stainless steel shackle
- Black dial only

SKU: 1500

PADLOCK 1500 BLACK DIAL IMAGES

48mm 3-Digit, Dial Combination Padlock

Every effort has been made to ensure that the information in this brochure is correct. We have a policy of continually developing and improving our products and reserve the right to change specification without notice. By virtue of the Trades Description Act 1968 all measurements and weights must be considered approximate.