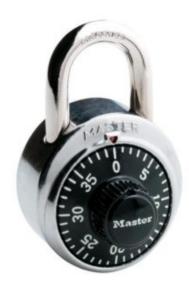

## 1500 3-DIGIT CODE

- 3 digit fixed combination offering 64,000 possible combinations
- Simple locking stainless steel shackle
- Black dial only

SKU: 1500

PADLOCK 1500 BLACK DIAL IMAGES

48mm 3-Digit, Dial Combination Padlock

Every effort has been made to ensure that the information in this brochure is correct. We have a policy of continually developing and improving our products and reserve the right to change specification without notice. By virtue of the Trades Description Act 1968 all measurements and weights must be considered approximate.