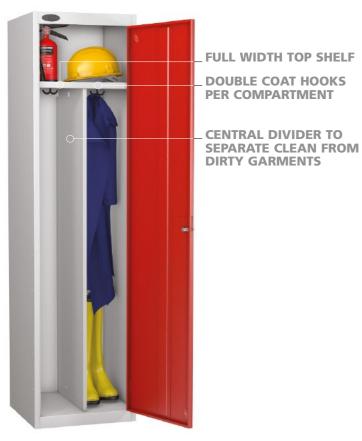

## CLEAN & DIRTY LOCKER

**CLEAN & DIRTY LOCKER** Complete with full width internal top shelf 305mm high, vertical centre partition and two double coat hooks.

WIDTH 460mm DEPTH 460mm TOP COMPARTMENT HEIGHT 305mm