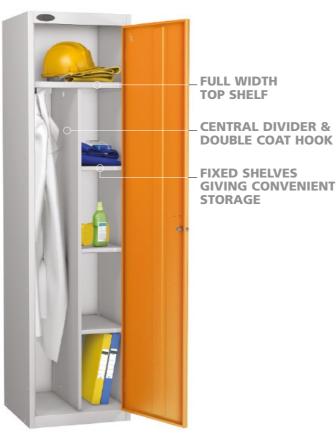

### UNIFORM LOCKER

UNIFORMS LOCKER Complete with full width internal top shelf 305mm high, vertical centre partition, double coat hook and a further three half width shelves.

DEPTH 460mm TOP COMPARTMENT HEIGHT 305mm