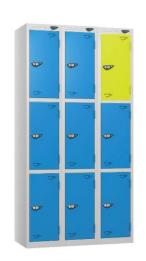

## Pure Coin Operated Locker 1 to 6 doors

**Lock:** Coin lock or door front coin lock (2 keys).

Height: 1800mm high

**Width:** 300, 380 and 450mm

**Depth:** 300, 380 and 450mm

Number of doors: 1 to 6 doors

Carcase colour: From our standard range

**Door colour:** From our standard range

Paint: Anti-covid and anti-bacteria paint

**Manufactured:** Lockers are manufactured in the UK.

**Delivery:** Free delivery UK mainland

## **Key Features**

- Most robust locker available
- Manufactured in the UK
- Lockers are fire rated
- A wide range of locking options is available
- Delivered free to the UK mainland
- Wide choice of sizes and colours.
- Anti-covid paint