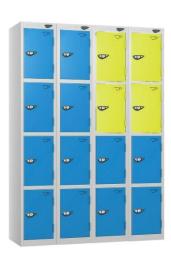

## Pure Coin Operated Locker 1 to 6 doors

**Lock:** Coin lock or door front coin lock (2 keys).

Height: 1800mm high

**Width:** 300, 380 and 450mm

**Depth:** 300, 380 and 450mm

Number of doors: 1 to 6 doors

Carcase colour: From our standard range

**Door colour:** From our standard range

Paint: Anti-covid and anti-bacteria paint

**Manufactured:** Lockers are manufactured in the UK.

**Delivery:** Free delivery UK mainland

## **Key Features**

- Most robust locker available
- Manufactured in the UK
- Lockers are fire rated
- A wide range of locking options is available
- Delivered free to the UK mainland
- Wide choice of sizes and colours.
- Anti-covid paint