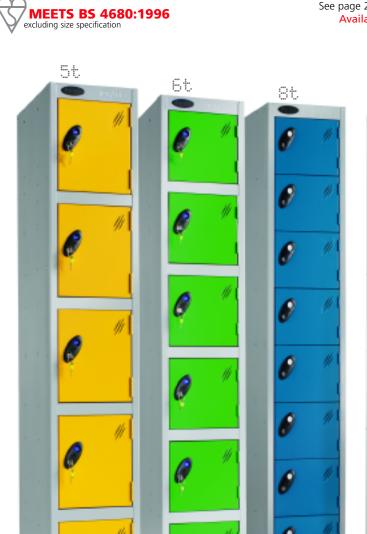

### **QUALITY ASSURANCE**

Probe Lockers are designed and manufactured in the UK, conforming to **BS 4680:1996** 'Standard Duty' (excluding size specification), **ISO 9001:2000** and **Environmental Management System ISO 14001:2004** 

#### **STYLE**

With seven exciting colours to choose from you are sure to finding a stylish solution to meet your storage needs.

See page 21 for colours