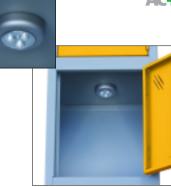

### **ANOTHER BRIGHT IDEA FROM PROBE**

This triple LED light option will give additional compartment lighting in dimly lit areas.

See page 22 for more information.

Available at additional cost.

ist.