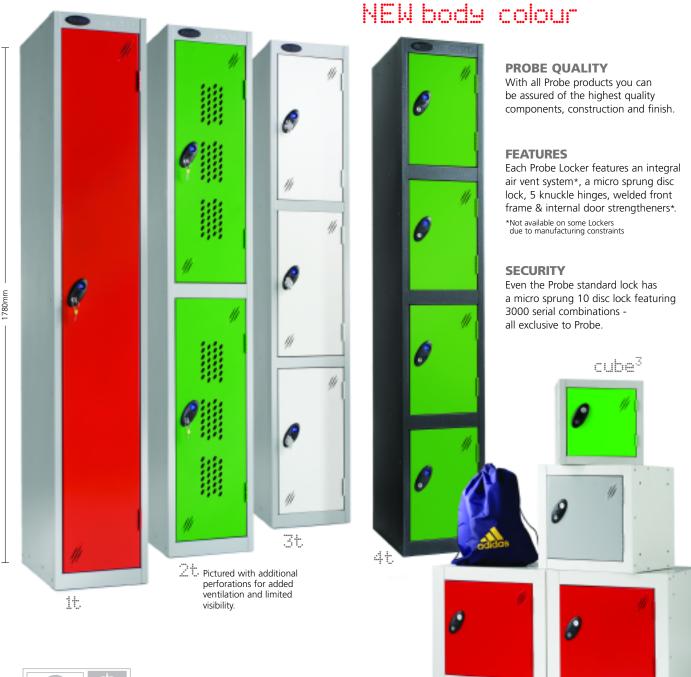

#### **STYLE**

With seven exciting colours to choose from you are sure to finding a stylish solution to meet your storage needs.

See page 21 for colours