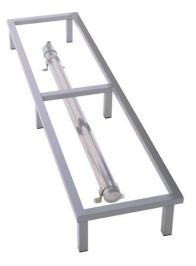

## **Heated locker Systems**

We supply our heated lockers mounted on skirted lockers stand with a tube heater below.

The lockers are available in runs of 2 through to 6.

Locker can be a single door with hat shelf, hanging rail and 2 coat hooks or a two compartment locker with coat hooks and a hanging rail.

Construction: Mild Steel powder coated

Tube heater: power consumption 60w per 300mm, splash proof.

Vision panels: available as an option