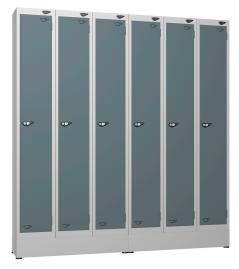

## **Heated locker Systems**

We supply our heated lockers mounted on skirted lockers stand with a tube heater below.

The lockers are available in runs of 2 through to 6.

Locker can be a single door with hat shelf, hanging rail and 2 coat hooks or a two compartment locker with coat hooks and a hanging rail.

Locker dimensions: 1800mm high x 300mm wide x 450mm deep.

Standard lock options: hasp or key lock(2 keys)

Premium lock options: 4 digit mechanical combination lock, electronic combination locks

Door colours: from our standard range

Construction: Mild Steel powder coated

Tube heater: power consumption 60w per 300mm, splash proof.

Vision panels: available as an option