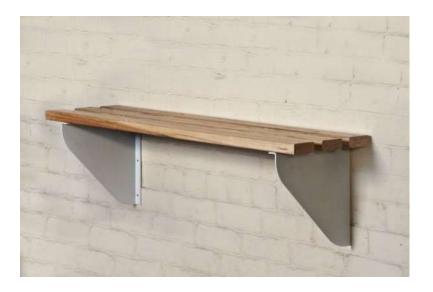

## **Cantilever Bench Seating Information Sheet**

## **Bench Seating Specification**

Depth: 300mm

**Length:** 850mm – Complete with 2 brackets

## **Material Specification**

Brackets: 3mm mild steel

Bench Slats: 70mm x 30mm timber

Finish: Frame: Black

Wood: Ash

**Cloakroom Units**: please note that tolerances are quite loose on lockers as they are handmade, if any dimensions are critical please let the sales staff know and confirm this on the purchase order.