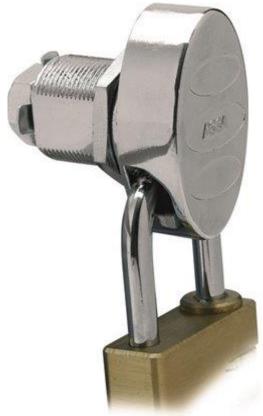

Locker hasp <16mm

ASSA locker hasp for doors up to 16mm thickness.

## **Features**

- ASSA OEM locker hasps 391350, 390785 and 390684 to be used on doors with thickness up to 16mm.
- Uses the same assortment of catches as Assa OEM cam locks.
- Uses the same 18/22 hole preparation as most cam locks.

## **Function**

- The rotation of the catch is prevented by the padlock in locked position. When the padlock is removed the catch can be rotated 90° and the door can be opened.
- Available in right and left hand models.
- Recommended padlock: diameter of hasp 5-7mm and inner measure of hasp min. 19mm.